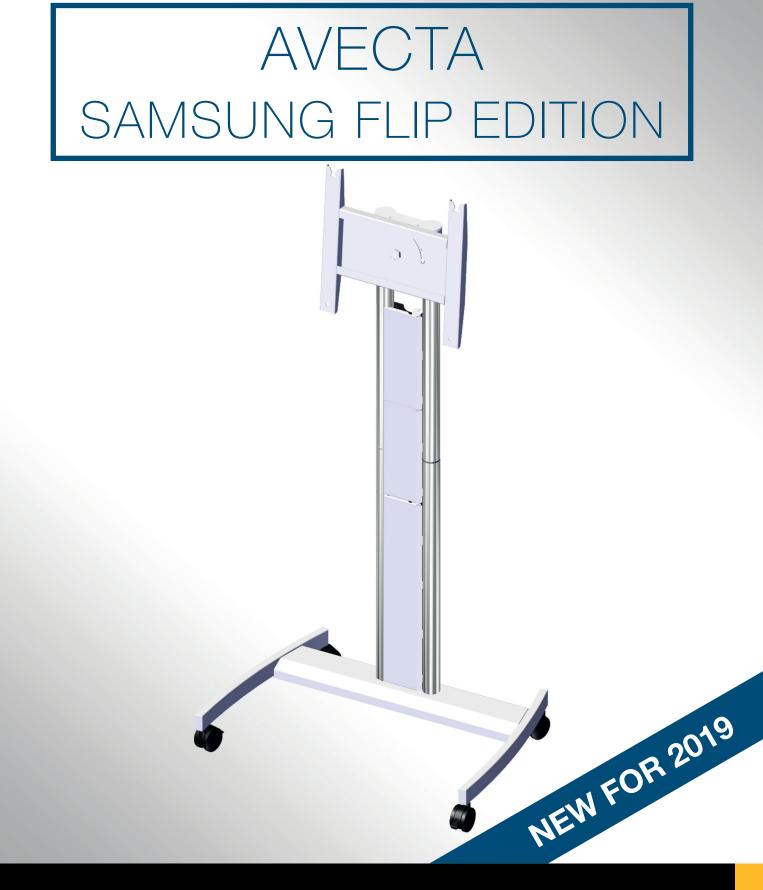

## UNICOL®

**From Boardroom to Show Venue** – a flexible and adaptable trolley system with excellent cable management. Comes with a dedicated rotating screen mount as standard, for smooth transitions between landscape and portrait.

| AS SEEN .                                                                                                                                                                               | AT ISE 2019!                | SAMSUNG FIIP                         |                            |  |
|-----------------------------------------------------------------------------------------------------------------------------------------------------------------------------------------|-----------------------------|--------------------------------------|----------------------------|--|
| Hi-Level Trolley<br>Height to centre of screen adj<br>complete with dedicated rota<br>metal shelv and 4-way power<br>With RTM10 Rotamount<br>Order Code<br>AVHTR1 for screens up to 70" |                             | Maris Raly<br>Style<br>Style         | samsung FIIP               |  |
| Fold Down Metal Shelf<br>Height adjustable. Cable entry.<br>Order Code mm<br>AVP4 440w x 350d                                                                                           |                             |                                      |                            |  |
|                                                                                                                                                                                         | nount - smoothly transition | * Available in Sinterfle             | ex Black, White or Diamond |  |
| between landscape and portrait                                                                                                                                                          |                             | Silver as standard                   |                            |  |
| <ul> <li>Variety of accessories to suit your requirements</li> </ul>                                                                                                                    |                             | ✤ Fold Down shelf available          |                            |  |
| <ul> <li>Neat cable management</li> </ul>                                                                                                                                               |                             | ★ Adaptable                          |                            |  |
| <ul> <li>Dedicated Samsung Flip mount included</li> </ul>                                                                                                                               |                             | ★ 4-way power socket included        |                            |  |
| <ul><li>Suits screens between 33-70"</li></ul>                                                                                                                                          |                             | * Single box solution                |                            |  |
| ★ Versatile                                                                                                                                                                             |                             | * New slim design                    |                            |  |
| * Can take screen weights up to 60kg                                                                                                                                                    |                             | <ul> <li>Optimised height</li> </ul> | -                          |  |
| * Lockable wheels                                                                                                                                                                       |                             |                                      |                            |  |